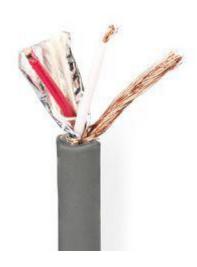

## DMX Cable 110 Ohm | 2x 0.23 mm<sup>2</sup> | 100 m | Reel | Grey

#### **General information**

The Nedis® balanced DMX cable is specifically designed for digital signal transmission according to the DMX and AES-EBU standards. With a characteristic impedance of 110 ohm, this balanced cable is the best choice when it comes to on-stage audio and video connections. With a durable shielding which protects against all kinds of interferences, such as electromagnetic fields, this balanced DMX cable lives up to an excellent performance standard. Additionally, it is equipped with a flexible PVC jacket, enabling you to apply the cable under every circumstance, even if there is little to almost no space. All you need to worry about is making great music!

#### **Features**

- Ideal for amplifiers and DMX devices
- Extremely flexible cable for easy bending
- Durable shielding for protection against electromagnetic interferences
- Highly compatible with XLR and jack connectors
- Characteristic impedance of 110 ohm for digital signal transmission

| Specifications      |                         |
|---------------------|-------------------------|
| Cable length:       | 100.0 m                 |
| Diameter:           | 6.0 mm                  |
| Conductor diameter: | 2x 0.23 mm <sup>2</sup> |
| Cable design:       | Round                   |
| Outside material:   | PVC                     |
| Packaging:          | Reel                    |
| Conductor material: | Copper                  |
| Colour:             | Dark Grey               |
| Audio type:         | Digital                 |