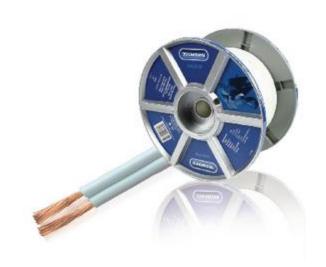

## Speaker Cable on Reel 2x 2.50 mm<sup>2</sup> 100 m White

## **General information**

Connect speakers to the amplifier

| Specifications      |                         |
|---------------------|-------------------------|
| Outside material:   | PVC                     |
| Packaging:          | Reel                    |
| Cable type:         | Speaker                 |
| Length:             | 100 m                   |
| Audio type:         | Stereo                  |
| Colour:             | White                   |
| Cable design:       | Flat                    |
| Conductor material: | Copper                  |
| Conductor diameter: | 2x 2.50 mm <sup>2</sup> |
| Diameter:           | 7.5 x 3.75 mm           |

## **Sales information**

Order code: LC1259

Product description: Speaker Cable on Reel 2x 2.50 mm<sup>2</sup>

100 m White

Packaging: Giftbox with eurolock

Brand name: Bandridge