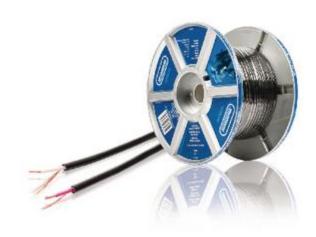

## Speaker Cable on Reel 2x 0.14 mm<sup>2</sup> 100 m Black

## **General information**

| Specifications      |                         |
|---------------------|-------------------------|
| Packaging:          | Reel                    |
| Outside material:   | PVC                     |
| Cable type:         | RCA/Cinch               |
| Length:             | 100 m                   |
| Audio type:         | Stereo                  |
| Colour:             | Black                   |
| Cable design:       | Flat                    |
| Conductor material: | Copper                  |
| Conductor diameter: | 2x 0.14 mm <sup>2</sup> |
| Diameter:           | 6 x 3 mm                |